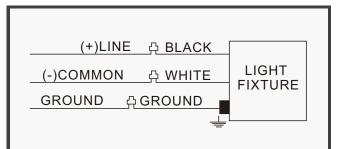

### Wiring

- Connect the black fixture lead to the (+) LINE supply lead.
- Connect the white fixture lead to the (-) COMMON supply lead.
- Connect the green Ground wire from fixture to supply ground.