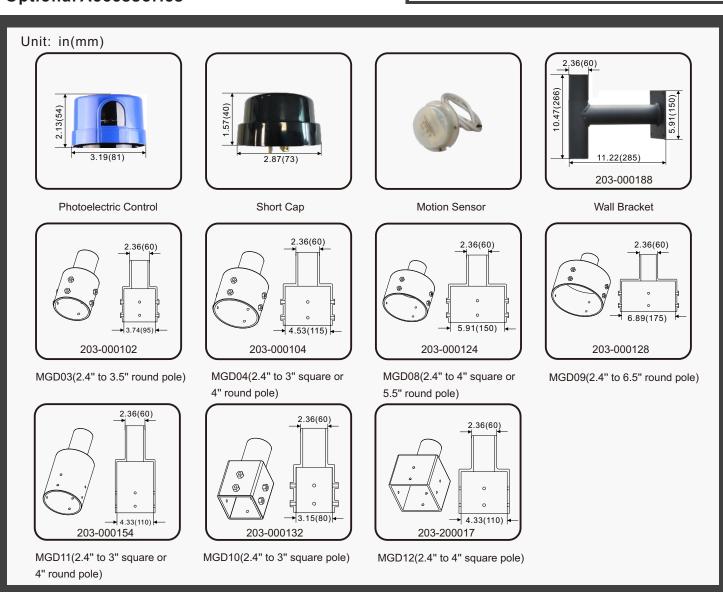

ing** 



**Public parks lighting** 

## **INSTALLATION**

### Fixture assembly

- Feed the Housing wires through the tenon pole adaptor.
- Secure the tenon pole adaptor to the lamp with four M4 screws.
- Make sure the screws are tight and there is no looseness.



### Pole mounting

- Turn off the power before installation.
- Wiring right in the wiring box("Black"is connected to"L","White"connect to"N","Green"to"Ground") and set the lamp into the bracket by the hole.(picture1).
- We should fasten the eight screws with a hex wrench, and finished(picture2).



### Wiring

- Connect the black fixture lead to the (+) LINE supply lead.
- Connect the white fixture lead to the (-) COMMON supply lead.
- Connect the green Ground wire from fixture to supply ground.



### **Optional Accessories**



### **PACKING INFO**



| Packaging | Carton Size(mm)<br>(L*W*H) | N.W   | G.W   | Volume weight |
|-----------|----------------------------|-------|-------|---------------|
| 1pc/CTN   | 420*420*180mm              | 3.5kg | 4.5kg | 7.5kg         |