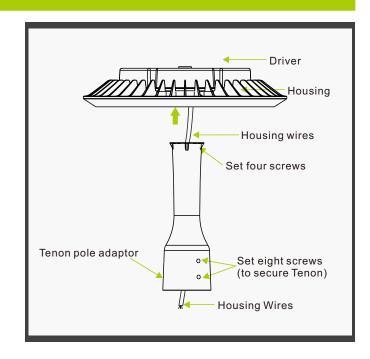

## **INSTALLATION**

### Fixture assembly

- Feed the Housing wires through the tenon pole adaptor.
- Secure the tenon pole adaptor to the lamp with four M4 screws.
- Make sure the screws are tight and there is no looseness.