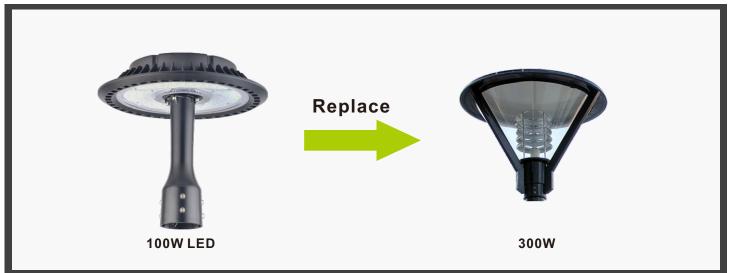

## **PROJECTS**

By using our 100W Area Light to replace 300W Metal Halide bulb for parking area lighting fixtures, the customer is now able to save a lot per month from his electric bill.