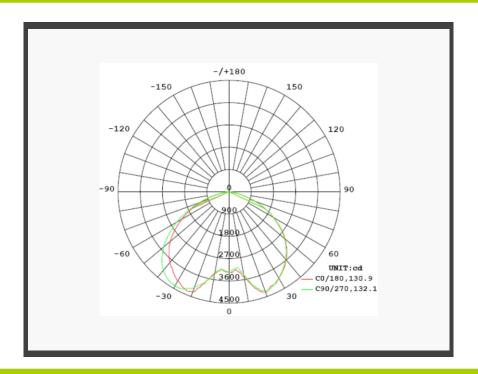

|                |                 |                 |                 |  |  |  |  |
| PF >0.95             |                                                                  |                |                 |                 |                 |  |  |  |  |
| Warranty             | 5 Years                                                          |                |                 |                 |                 |  |  |  |  |

## **PROJECTS**

By using our 100W Area Light to replace 300W Metal Halide bulb for parking area lighting fixtures, the customer is now able to save a lot per month from his electric bill.



### Notes:

- 1. Don't take the LED lamp apart.
- 2. The LED lamp must work under the right voltage according to the specification.

# **LUMINOUS INTENSITY DISTRIBUTION**



## APPLICATION

- Ocurtyard lighting
- Public parks lighting
- Street scapes lighting
- Parking areas lighting
- Hotel lighting



Street scapes lighting



**Hotel lighting** 



**Public parks lighting** 

## **INSTALLATION**

### Fixture assembly

- Feed the Housing wires through the tenon pole adaptor.
- Secure the tenon pole adaptor to the lamp with four M4 screws.
- Make sure the screws are tight and there is no looseness.



### Pole mounting

- Turn off the power before installation.
- Wiring right in the wiring box("Black"is connected to"L","White"connect to"N","Green"to"Ground") and set the lamp into the bracket by the hole.(picture1).
- We should fasten the eight screws with a hex wrench, and finished(picture2).



### Wiring

- Connect the black fixture lead to the (+) LINE s