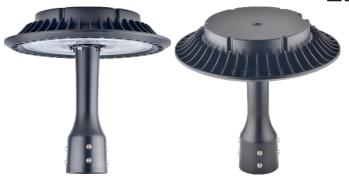

### PRODUCT DESCRIPTION

The area series has the high-performance solution for the most demanding applications within a unique design. With different precision refractive optical lens and an easy-install design, it can be used in many applications such as pedestrian street, factory, schools, garden, courtyard, hotel, parking lot, public parks etc.

## **FEATURE**

- 1. Air cooling Design
- 2.IP67 Rated Enclosure
- 3. Post top or Pendant Mounting
- 4. Superior Low-glare Illumination
- 5. Optional with Photocell Sensor

379mm

14.92in)

13.78in)

6.Beam Angle 60°/90°/130°