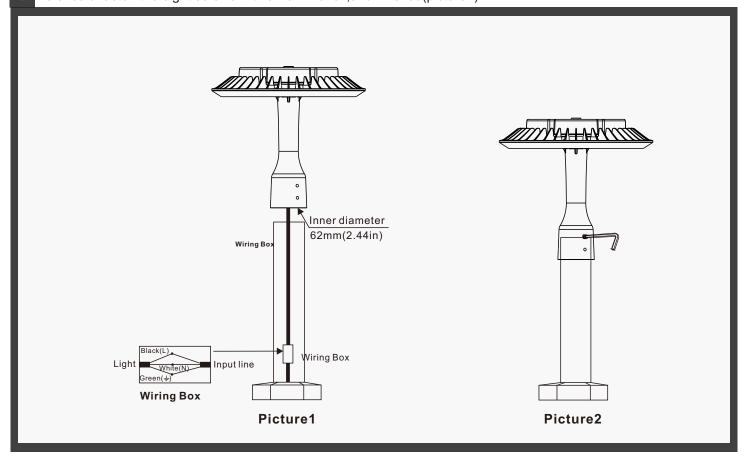

\*If the customer does not specify a requirement, the inner diameter defaults to 62mm(2.44in).

### Pole mounting

- Turn off the power before installation.
- Wiring right in the wiring box("Black"is connected to"L","White"connect to"N","Green"to"Ground") and set the lamp into the bracket by the hole.(picture1).
- We should fasten the eight screws with a hex wrench, and finished(picture2).