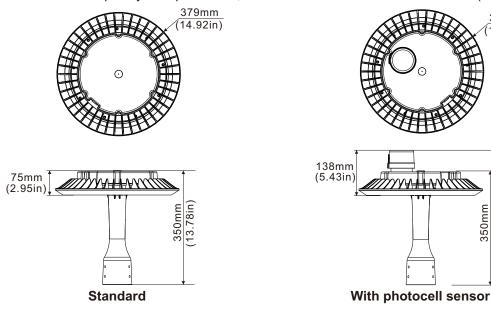

## **FEATURE**

- 1. Air cooling Design
- 2.IP67 Rated Enclosure
- 3. Post top or Pendant Mounting
- 4. Superior Low-glare Illumination
- 5. Optional with Photocell Sensor

379mm

14.92in)

13.78in)

6.Beam Angle 60°/90°/130°

\*If the customer does not specify a requirement, the inner diameter defaults to 62mm(2.44in).